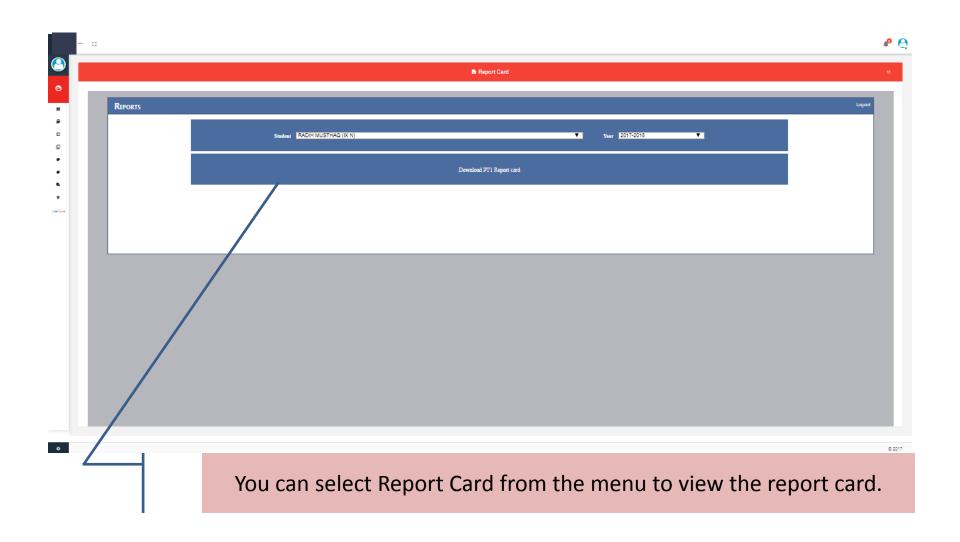

w the list of allowed groups that you can send messages.



After selecting one more multiple groups you will be able to select individual recipient in the TO and CC boxes.



Main body of the letter. You can also do simple formatting using the options above.



You can make multiple attachments in your e-mail.

### Reply, Forward, Read & UnRead



Each e-mail can be replied or forwarded using this link. You can also make it in READ state or UNREAD state using the menu that appear on clicking this link

## Reply



Similar to COMPOSE you can use this option. The recipient to send a reply will be usually pre-loaded in this page.

#### **Forward**



Similar to COMPOSE you can use this option. The recipient to forward can be selected after selecting the GROUP/s.

# Report Card (Grade-book)



## Report Card view



### Digital Resources



### Digital Resources - View



## Absence Report



### **Notice Board**



#### **Notice Board View**



## **Payment History**



## Fee summary



### Fee Details



### Thank You