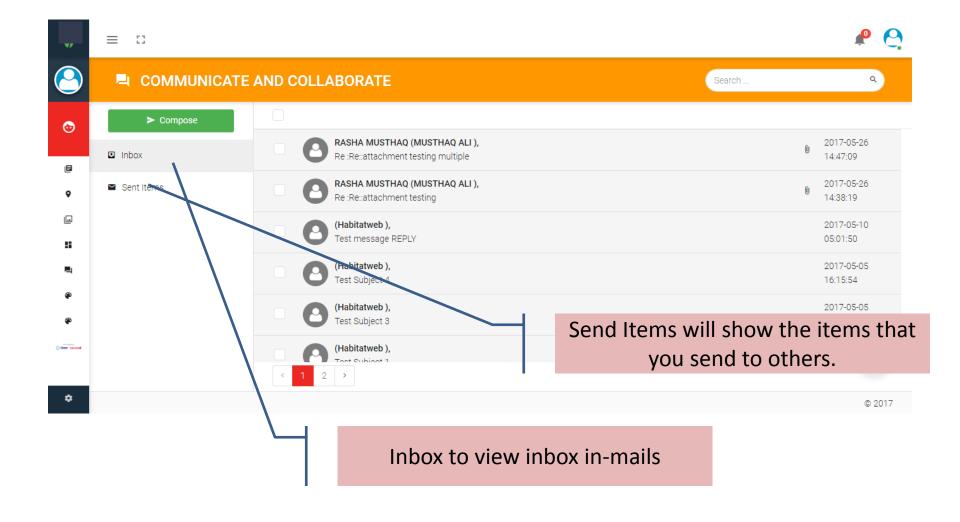

#### Communicate View

Select group from the top box to know the list of allowed groups that you can send messages.

After selecting one more multiple groups you will be able to select individual recipient in the TO and CC boxes.