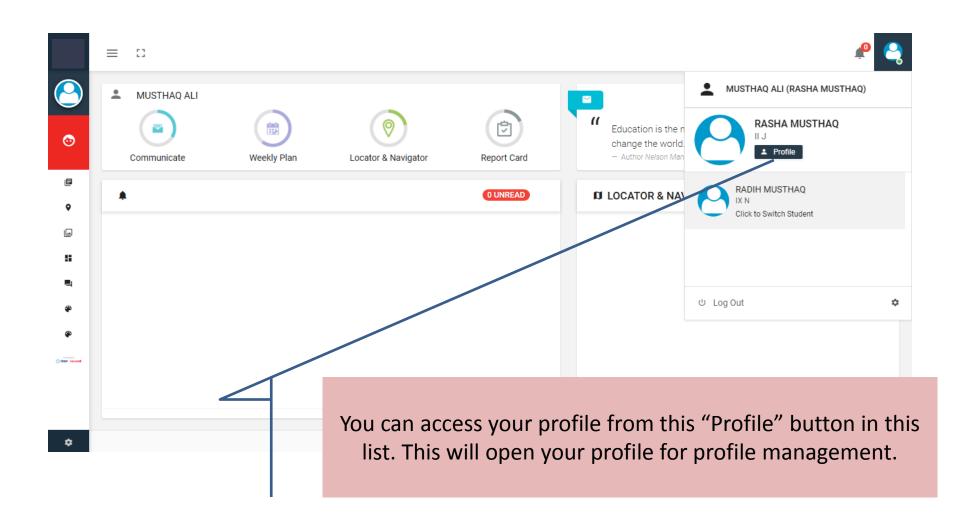

### Login Page

http://www.orison.school



### Dashboard



### Dashboard



### Switch siblings accounts



### Profile



### **Profile**



Basic details of your account. You can view your mobile number, e-mail(as per school records) etc over here.

## Change Password



### **Edit Account**





### **Notification**



### **Notification**



#### **GALLERY**



You can choose albums and browse images of various school events.

#### **GALLERY IMAGE VIEW**



You can also see this in a slide show and also view images in big size mode.

### Calendar



### Calendar View



### Calendar-Week wise



# Calendar-Day wise









#### Communicate View







Select group from the top box to know the list of allowed groups that you can send messages.



After selecting one more multiple groups you will be able to select individual recipient in the TO and CC boxes.



Main body of the letter. You can also do sim