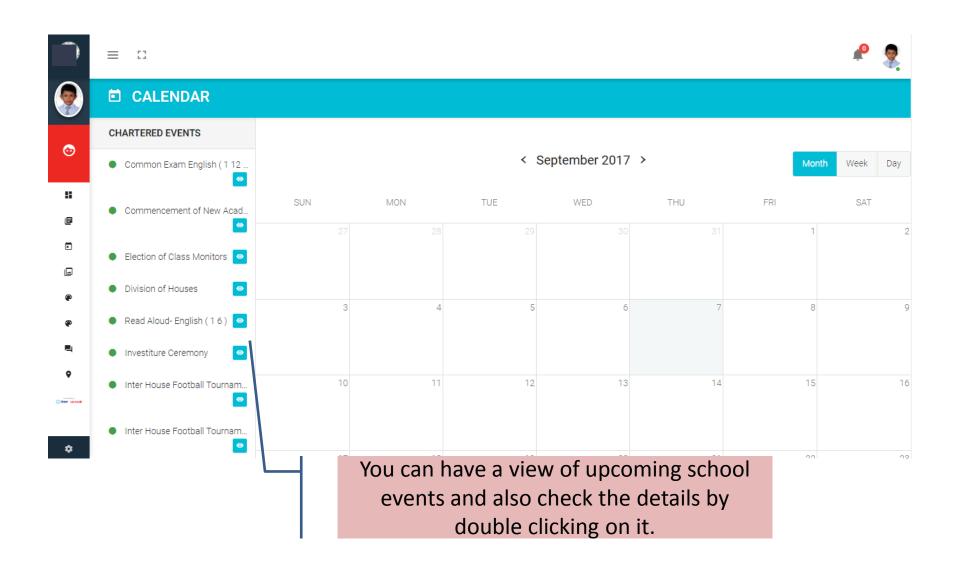

### Login Page

http://www.orison.school



### Dashboard



### Dashboard



### Switch siblings accounts



### Profile



### **Profile**



Basic details of your account. You can view your mobile number, e-mail(as per school records) etc over here.

## Change Password



### **Edit Account**





### **Notification**



### **Notification**



#### **GALLERY**



You can choose albums and browse images of various school events.

#### **GALLERY IMAGE VIEW**



You can also see this in a slide show and also view images in big size mode.

### Calendar



### Calendar View



### Calendar-Week wise



# Calendar-Day wise









#### Communicate View







Select group from the top box to know the list of allowed groups that you can send messages.



After selecting one more multiple groups you will be able to select individual recipient in the TO and CC boxes.



Main body of the letter. You can also do simple formatting using the options above.



You can make multiple attachments in your e-mail.

### Reply, Forward, Read & UnRead



Each e-mail can be replied or forwarded using this link. You can also make it in READ state or UNREAD state using the menu that appear on clicking this link

## Reply



Similar to COMPOSE you can use this option. The recipient to send a reply will be usually pre-loaded in this page.

#### **Forward**