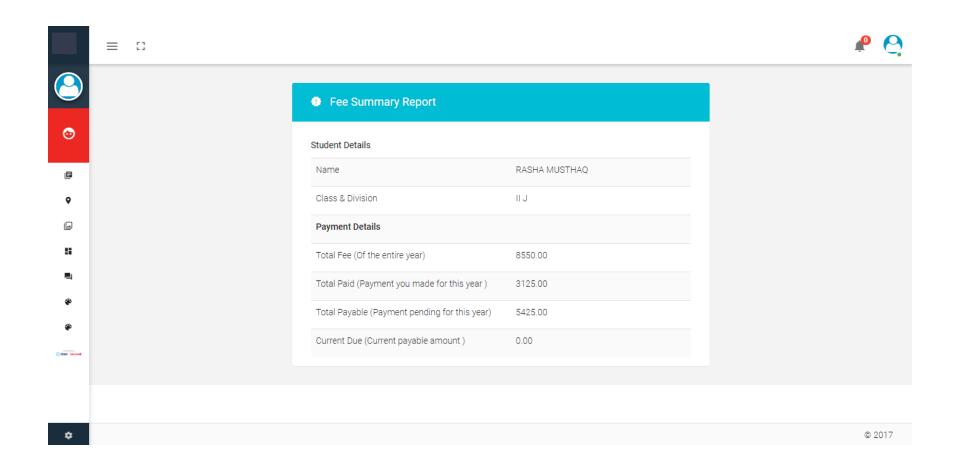

. You can also do simple formatting using the options above.



You can make multiple attachments in your e-mail.

### Reply, Forward, Read & UnRead



Each e-mail can be replied or forwarded using this link. You can also make it in READ state or UNREAD state using the menu that appear on clicking this link

## Reply



Similar to COMPOSE you can use this option. The recipient to send a reply will be usually pre-loaded in this page.

#### **Forward**



Similar to COMPOSE you can use this option. The recipient to forward can be selected after selecting the GROUP/s.

# Report Card (Grade-book)



## Report Card view



### Digital Resources



### Digital Resources - View



## Absence Report



### **Notice Board**



#### **Notice Board View**



## **Payment History**



## Fee summary



### Fee Details



### Thank You