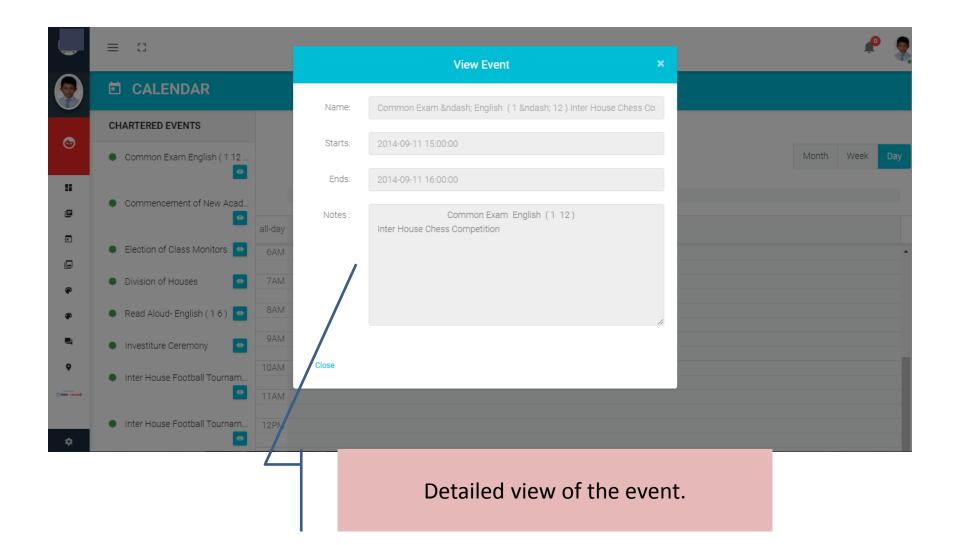

### Login Page

http://www.orison.school



### Dashboard



### Dashboard



### Switch siblings accounts



### Profile



### **Profile**



Basic details of your account. You can view your mobile number, e-mail(as per school records) etc over here.

## Change Password



### **Edit Account**





### **Notification**



### **Notification**



#### **GALLERY**



You can choose albums and browse images of various school events.

#### **GALLERY IMAGE VIEW**



You can also see this in a slide show and also view images in big size mode.

### Calendar



### Calendar View



### Calendar-Week wise



# Calendar-Day wise









#### Communicate View







Select group from the top box to know the list of allowed groups that you can send messages.



After selecting one more multiple groups you will be able to select individual recipient in the TO and CC boxes.



Main body of the letter. You can also do simple formatting using the options above.



You can make multiple attachments in your e-mail.

### Reply, Forward, Read & UnRead



Each e-mail can be replied or forwarded using this link. You can also make it in READ state or UNREAD state using the menu that appear on clicking this link

## Reply



Similar to COMPOSE you can use this option. The recipient to send a reply will be usually pre-loaded in this page.

#### **Forward**



Similar to COMPOSE yo