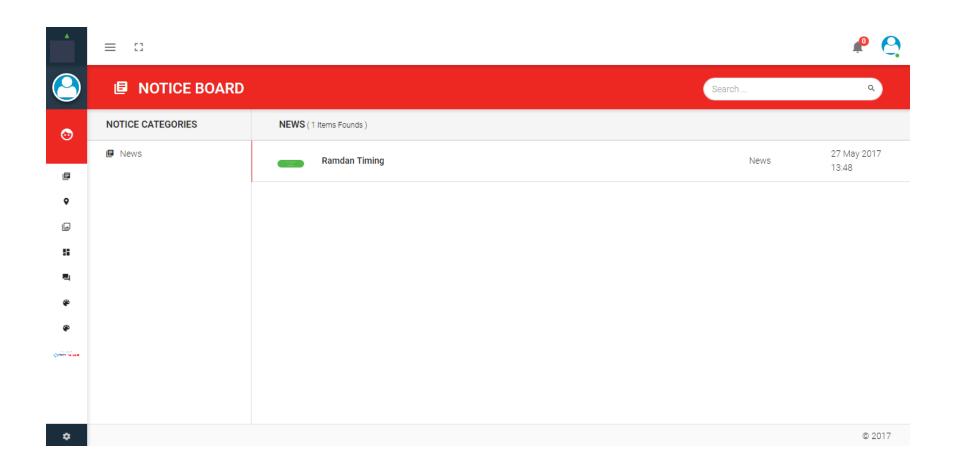

ct individual recipient in the TO and CC boxes.



Main body of the letter. You can also do simple formatting using the options above.



You can make multiple attachments in your e-mail.

### Reply, Forward, Read & UnRead



Each e-mail can be replied or forwarded using this link. You can also make it in READ state or UNREAD state using the menu that appear on clicking this link

## Reply



Similar to COMPOSE you can use this option. The recipient to send a reply will be usually pre-loaded in this page.

#### **Forward**



Similar to COMPOSE you can use this option. The recipient to forward can be selected after selecting the GROUP/s.

# Report Card (Grade-book)



## Report Card view



### Digital Resources



### Digital Resources - View



## Absence Report



### **Notice Board**



#### **Notice Board View**



## **Payment History**



## Fee summary



### Fee Details



### Thank You