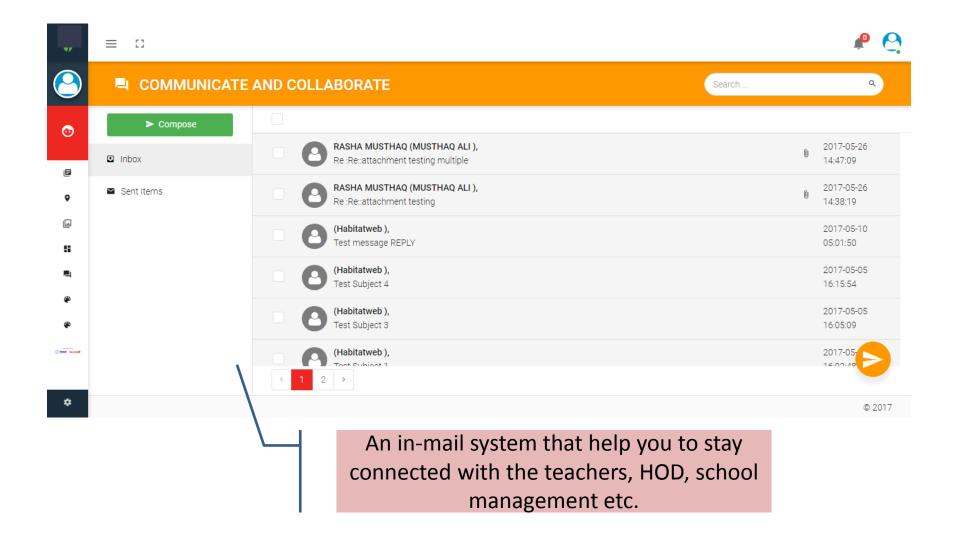

#### Communicate View

Select group from the top box to know the list of allowed groups that you can send messages.

After selecting one more multiple groups you will be able to select individual recipient in the TO and CC boxes.