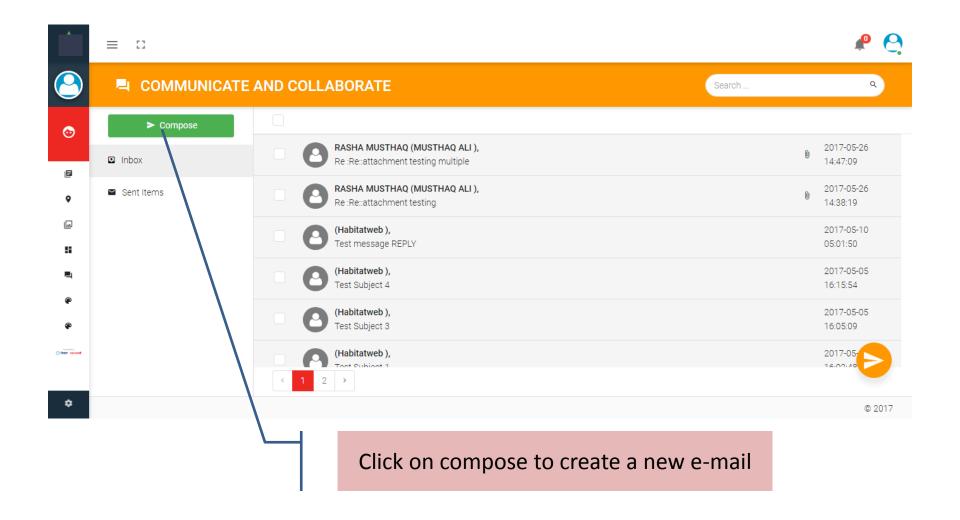

#### Communicate View

Select group from the top box to know the list of allowed groups that you can send messages.

After selecting one more multiple groups you will be able to select individual recipient in the TO and CC boxes.