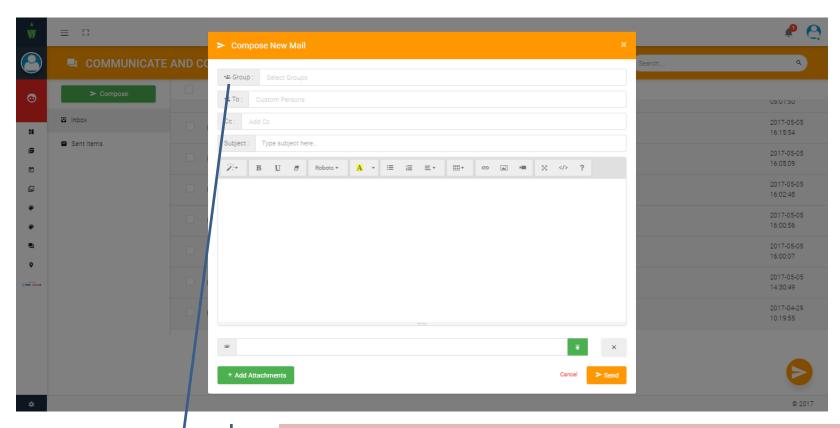

#### Communicate View

Select group from the top box to know the list of allowed groups that you can send messages.

After selecting one more multiple groups you will be able to select individual recipient in the TO and CC boxes.