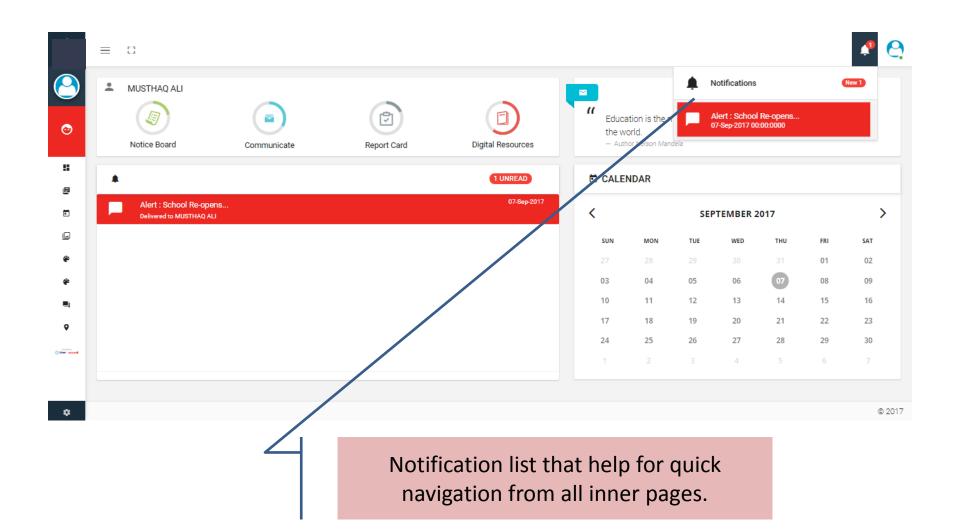

### Login Page

http://www.orison.school



### Dashboard



### Dashboard



### Switch siblings accounts



### Profile



### **Profile**



Basic details of your account. You can view your mobile number, e-mail(as per school records) etc over here.

## Change Password



### **Edit Account**





### **Notification**



### **Notification**



#### **GALLERY**



You can choose albums and browse images of various school events.

#### **GALLERY IMAGE VIEW**



You can also see this in a slide show and also view images in big size mode.

### Calendar



### Calendar View



### Calendar-Week wise



# Calendar-Day wise









#### Communicate View







Select group from the top box to know the list of allowed groups that you can send messages.



After selecting one more multiple groups you will be able to select individual recipient in the TO and CC boxes.



Main body of the letter. You can also do simple formatting using the options above.



You can make multiple attachments in your e-mail.

### Reply, Forward, Read & UnRead



Each e-mail can be replied or forwarded using this link. You can also make it in READ state or