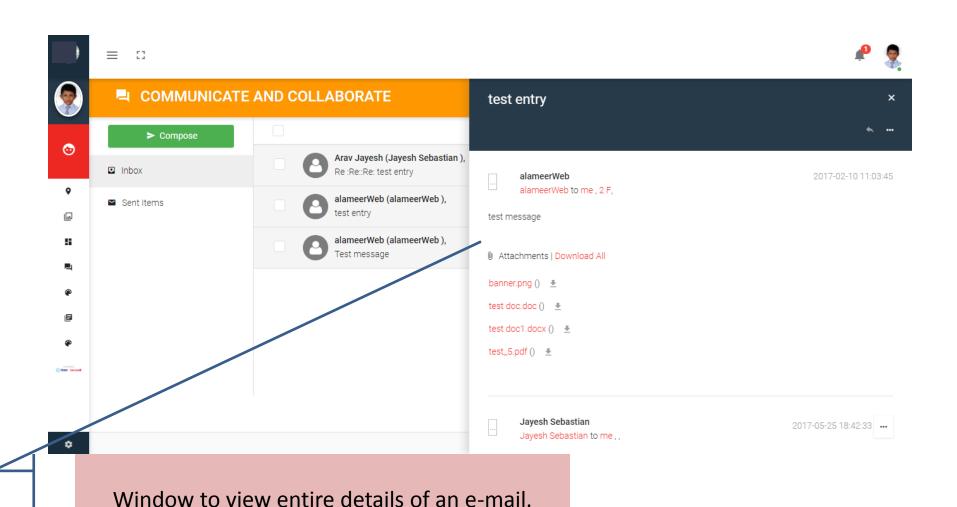

### Reply, Forward, Read & UnRead

Each e-mail can be replied or forwarded using this link. You can also make it in READ state or UNREAD state using the menu that appear on clicking this link