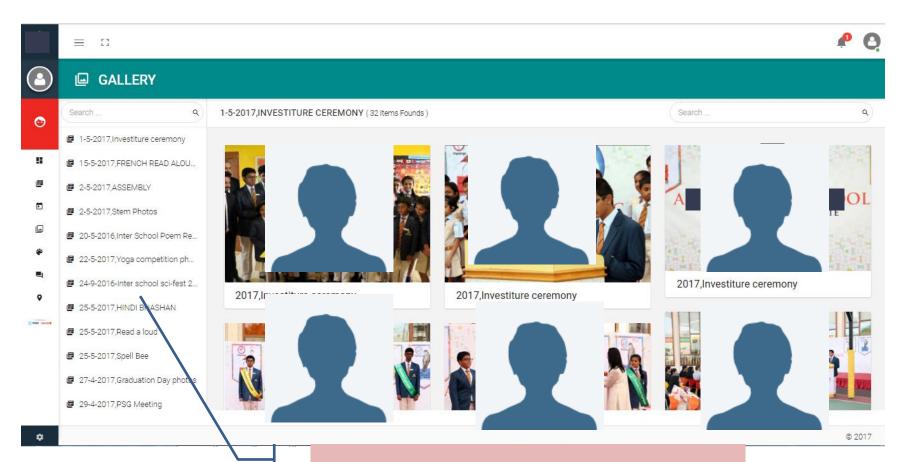

#### **GALLERY**

You can choose albums and browse images of various school events.

#### **GALLERY IMAGE VIEW**

You can also see this in a slide show and also view images in big size mode.