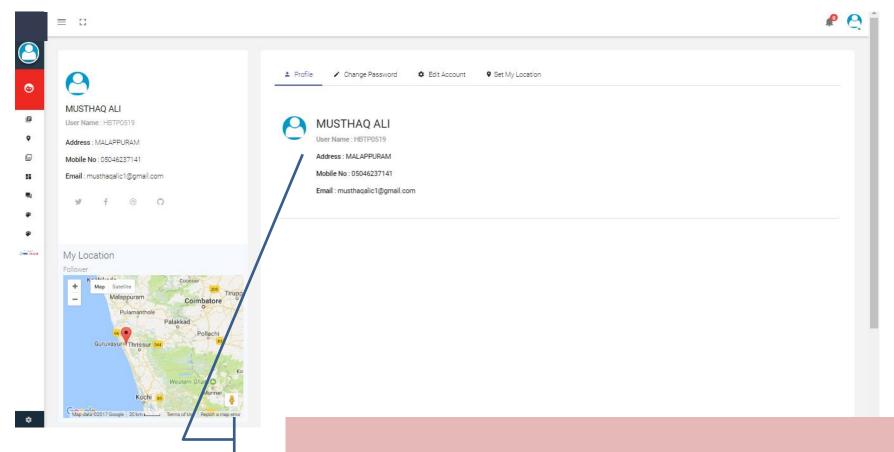

### **Profile**

Basic details of your account. You can view your mobile number, e-mail(as per school records) etc over here.