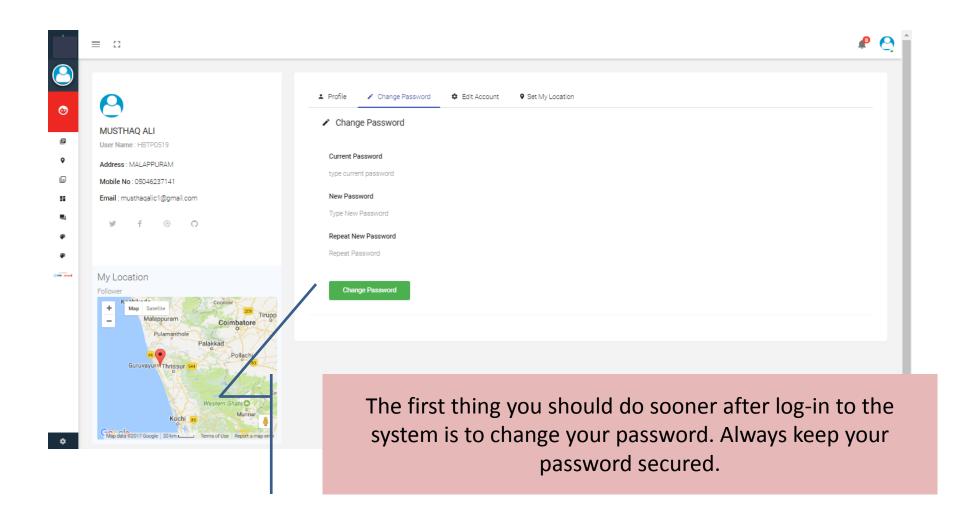

### Login Page

http://www.orison.school



### Dashboard



### Dashboard



### Switch siblings accounts



### Profile



### **Profile**



Basic details of your account. You can view your mobile number, e-mail(as per school records) etc over here.

## Change Password



### **Edit Account**





### **Notification**



### **Notification**



#### **GALLERY**



You can choose albums and browse images of various school events.

#### **GALLERY IMAGE VIEW**



You can also see this in a slide show and also view images in big size mode.

### Calendar



### Calendar View



### Calendar-Week wise



# Calendar-Day wise









#### Communicate View







Select group from the top box to know the list of allowed groups that you can send messages.



After selecting one more multiple groups you will be able to select individual recipient in the TO and CC boxes.



Main body of the letter. You can also do simple formatting using the options above.



You can make multiple attachments in your e-mail.

### Reply, Forward, Read & UnRead



Each e-mail can be r