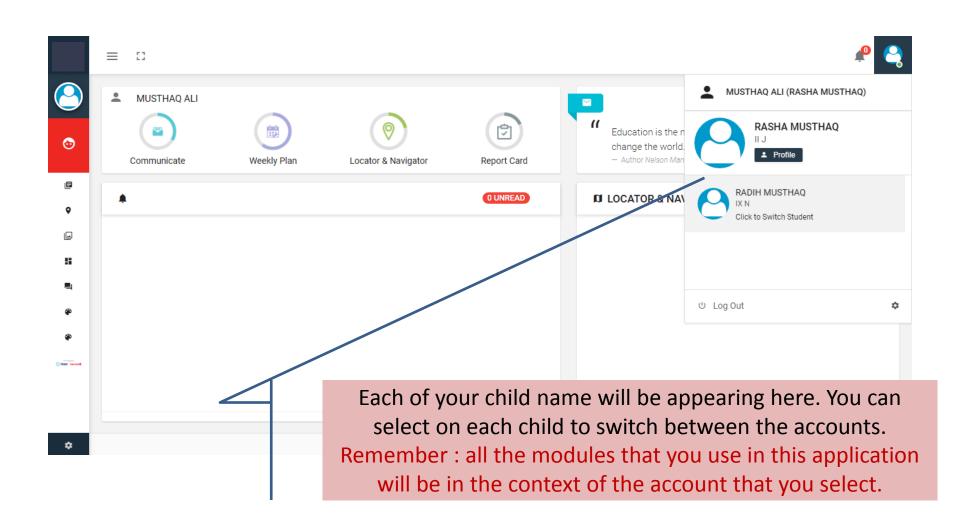

### Login Page

http://www.orison.school



### Dashboard



### Dashboard



### Switch siblings accounts



### Profile



### **Profile**



Basic details of your account. You can view your mobile number, e-mail(as per school records) etc over here.

## Change Password



### **Edit Account**





### **Notification**



### **Notification**



#### **GALLERY**



You can choose albums and browse images of various school events.

#### **GALLERY IMAGE VIEW**



You can also see this in a slide show and also view images in big size mode.

### Calendar



### Calendar View



### Calendar-Week wise



# Calendar-Day wise









#### Communicate View







Select group from the top box to know the list of allowed groups that you can send messages.



After selecting one more multiple groups you will be able to select individual recipient in the TO and CC boxes.



Main body of the letter. You