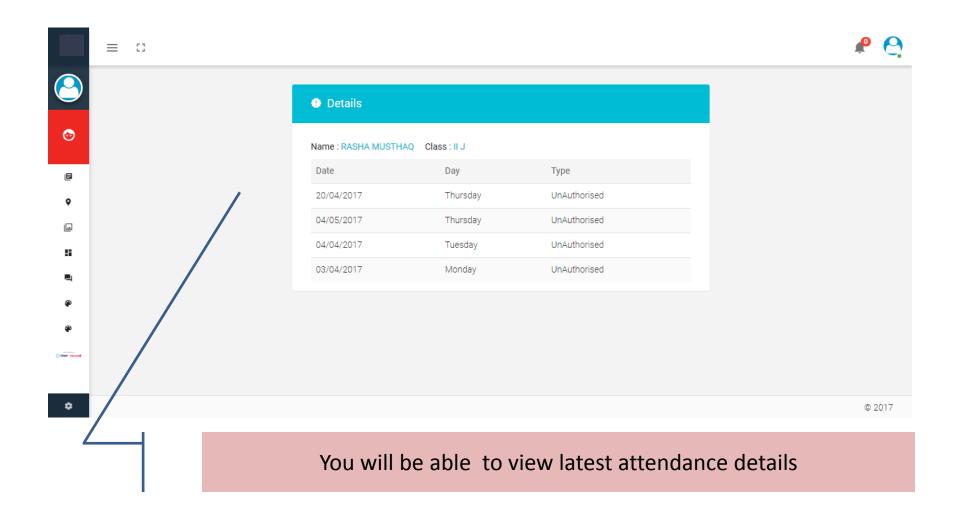

you will be able to select individual recipient in the TO and CC boxes.



Main body of the letter. You can also do simple formatting using the options above.



You can make multiple attachments in your e-mail.

### Reply, Forward, Read & UnRead



Each e-mail can be replied or forwarded using this link. You can also make it in READ state or UNREAD state using the menu that appear on clicking this link

## Reply



Similar to COMPOSE you can use this option. The recipient to send a reply will be usually pre-loaded in this page.

#### **Forward**



Similar to COMPOSE you can use this option. The recipient to forward can be selected after selecting the GROUP/s.

# Report Card (Grade-book)



## Report Card view



### Digital Resources



### Digital Resources - View



## Absence Report



### **Notice Board**



#### **Notice Board View**



## **Payment History**



## Fee summary



### Fee Details



### Thank You