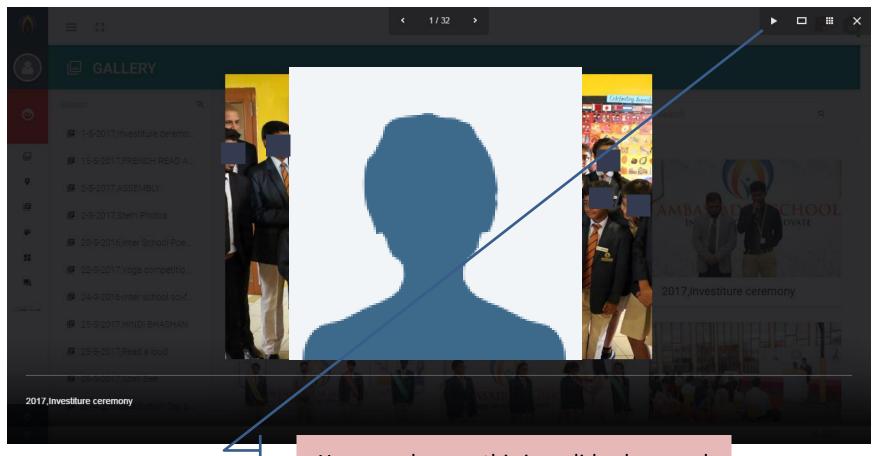

#### **GALLERY IMAGE VIEW**

You can also see this in a slide show and also view images in big size mode.