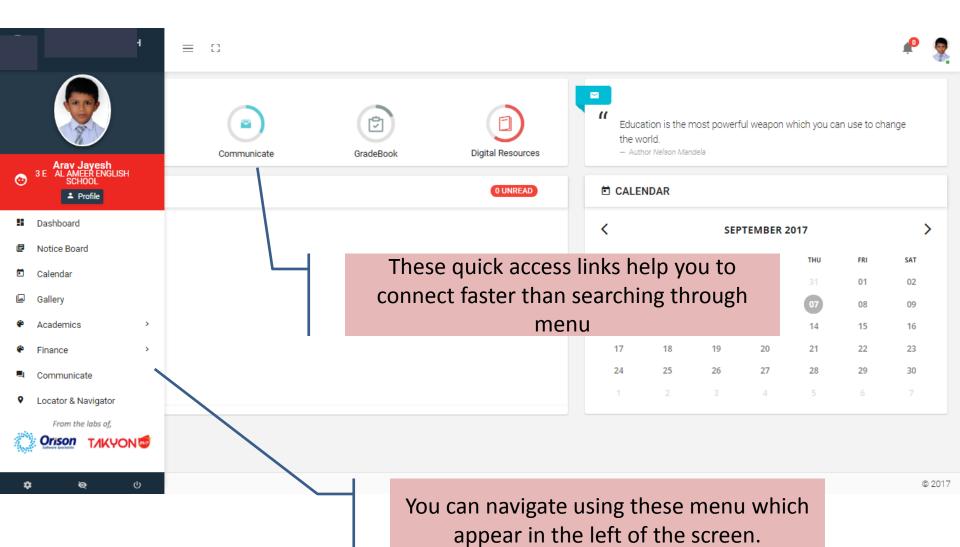

### Login Page

http://www.orison.school



### Dashboard



### Dashboard



### Switch siblings accounts



### Profile



### **Profile**



Basic details of your account. You can view your mobile number, e-mail(as per school records) etc over here.

## Change Password



### **Edit Account**





### **Notification**



### **Notification**



#### **GALLERY**



You can choose albums and browse images of various school events.

#### **GALLERY IMAGE VIEW**



You can also see this in a slide show and also view images in big size mode.

### Calendar



### Calendar View



### Calendar-Week wise



# Calendar-Day wise









#### Communicate View







Select group from the top box to know the list of allowed groups that you can send messages.



After selecting one more multiple groups you will be able to select individual recipient in the TO and CC boxes.



Main body of the letter. You can also do simple formatting using the options above.



You can make multiple attachments in your e-mail.

### Reply, Forward, Read & UnRead



Each e-mail can be replied or forwarded using