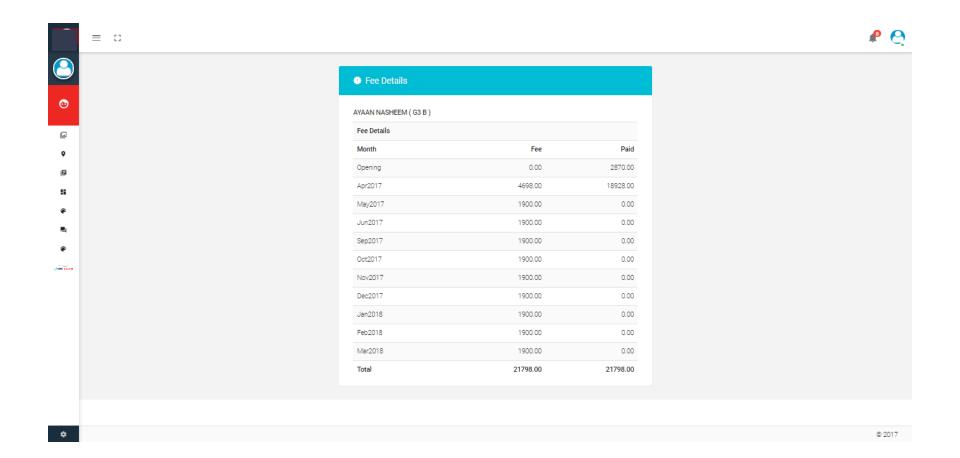

imple formatting using the options above.



You can make multiple attachments in your e-mail.

### Reply, Forward, Read & UnRead



Each e-mail can be replied or forwarded using this link. You can also make it in READ state or UNREAD state using the menu that appear on clicking this link

## Reply



Similar to COMPOSE you can use this option. The recipient to send a reply will be usually pre-loaded in this page.

#### **Forward**



Similar to COMPOSE you can use this option. The recipient to forward can be selected after selecting the GROUP/s.

# Report Card (Grade-book)



## Report Card view



### Digital Resources



### Digital Resources - View



## Absence Report



### **Notice Board**



#### **Notice Board View**



## **Payment History**



## Fee summary



### Fee Details



### Thank You