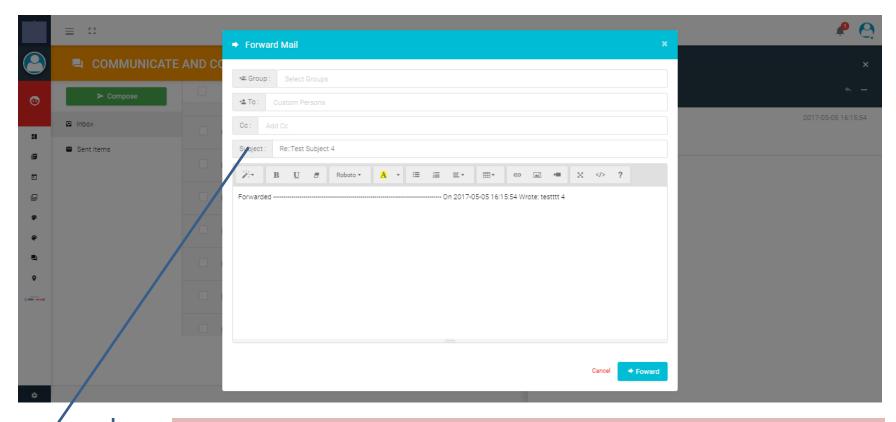

#### **Forward**

Similar to COMPOSE you can use this option. The recipient to forward can be selected after selecting the GROUP/s.