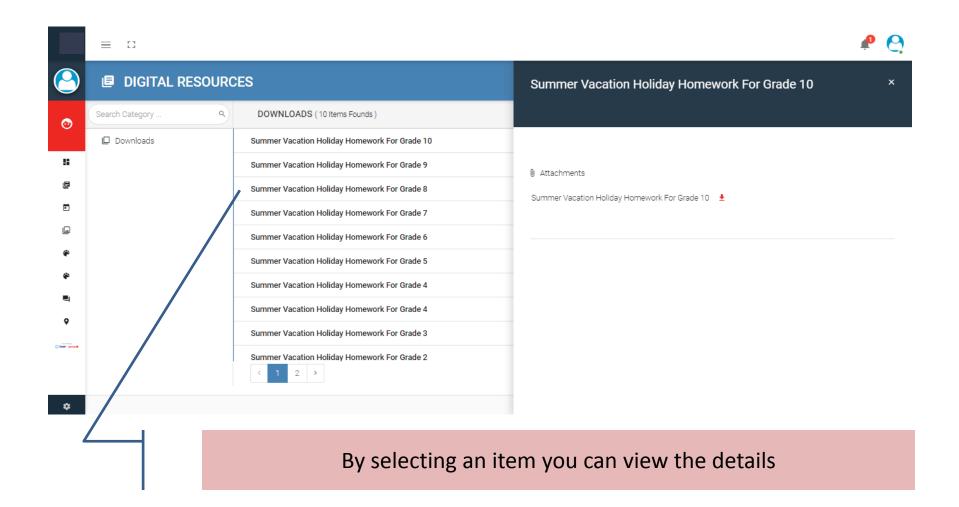

more multiple groups you will be able to select individual recipient in the TO and CC boxes.



Main body of the letter. You can also do simple formatting using the options above.



You can make multiple attachments in your e-mail.

### Reply, Forward, Read & UnRead



Each e-mail can be replied or forwarded using this link. You can also make it in READ state or UNREAD state using the menu that appear on clicking this link

## Reply



Similar to COMPOSE you can use this option. The recipient to send a reply will be usually pre-loaded in this page.

#### **Forward**



Similar to COMPOSE you can use this option. The recipient to forward can be selected after selecting the GROUP/s.

# Report Card (Grade-book)



## Report Card view



### Digital Resources



### Digital Resources - View



## Absence Report



### **Notice Board**



#### **Notice Board View**



## **Payment History**



## Fee summary



### Fee Details



### Thank You