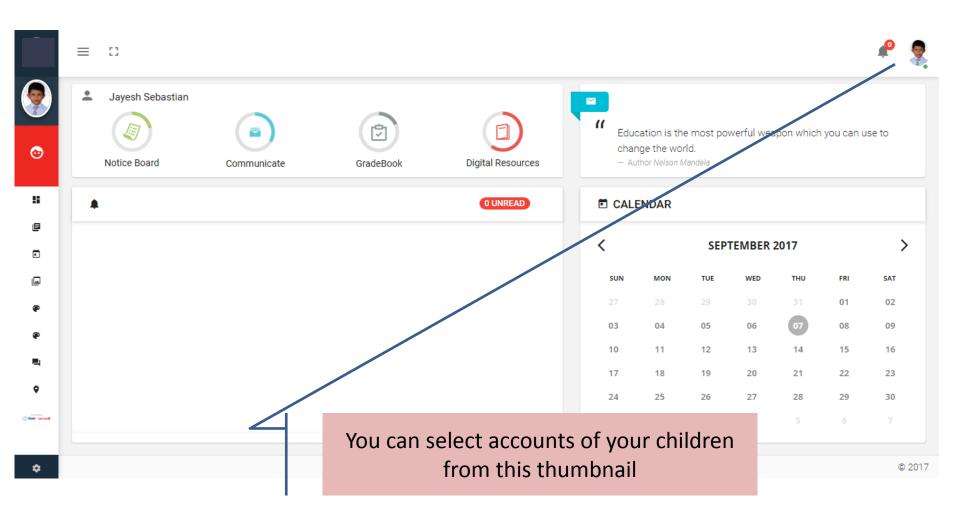

### Login Page

http://www.orison.school



### Dashboard



### Dashboard



### Switch siblings accounts



### Profile



### **Profile**



Basic details of your account. You can view your mobile number, e-mail(as per school records) etc over here.

## Change Password



### **Edit Account**





### **Notification**



### **Notification**



#### **GALLERY**



You can choose albums and browse images of various school events.

#### **GALLERY IMAGE VIEW**



You can also see this in a slide show and also view images in big size mode.

### Calendar



### Calendar View



### Calendar-Week wise



# Calendar-Day wise









#### Communicate View







Select group from the top box to know the list of allowed groups that you can send messages.



After selecting one more multiple groups you will be able to select individual recipient in the TO and CC boxes.