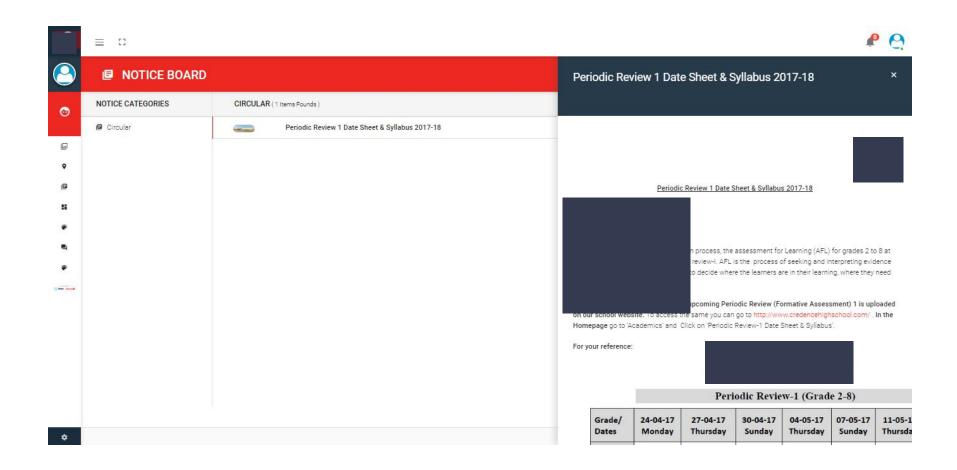

TO and CC boxes.



Main body of the letter. You can also do simple formatting using the options above.



You can make multiple attachments in your e-mail.

### Reply, Forward, Read & UnRead



Each e-mail can be replied or forwarded using this link. You can also make it in READ state or UNREAD state using the menu that appear on clicking this link

## Reply



Similar to COMPOSE you can use this option. The recipient to send a reply will be usually pre-loaded in this page.

#### **Forward**



Similar to COMPOSE you can use this option. The recipient to forward can be selected after selecting the GROUP/s.

# Report Card (Grade-book)



## Report Card view



### Digital Resources



### Digital Resources - View



## Absence Report



### **Notice Board**



#### **Notice Board View**



## **Payment History**



## Fee summary



### Fee Details



### Thank You