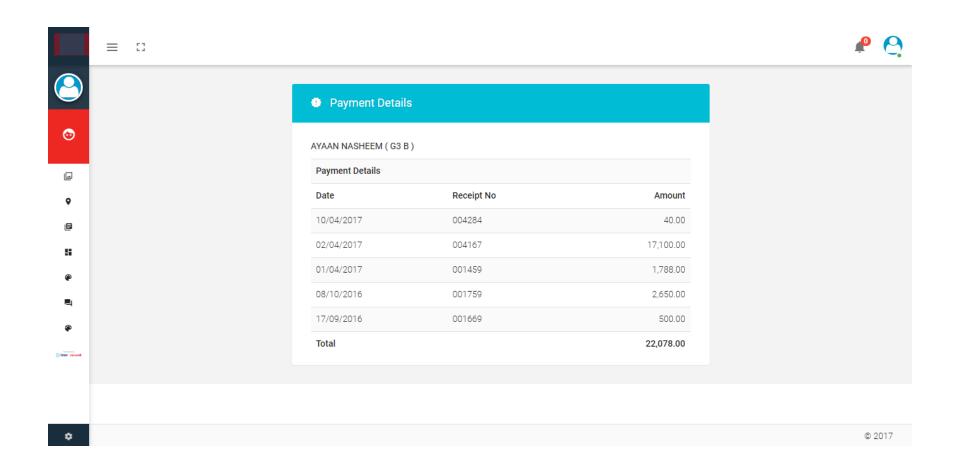

body of the letter. You can also do simple formatting using the options above.



You can make multiple attachments in your e-mail.

### Reply, Forward, Read & UnRead



Each e-mail can be replied or forwarded using this link. You can also make it in READ state or UNREAD state using the menu that appear on clicking this link

## Reply



Similar to COMPOSE you can use this option. The recipient to send a reply will be usually pre-loaded in this page.

#### **Forward**



Similar to COMPOSE you can use this option. The recipient to forward can be selected after selecting the GROUP/s.

# Report Card (Grade-book)



## Report Card view



### Digital Resources



### Digital Resources - View



## Absence Report



### **Notice Board**



#### **Notice Board View**



## **Payment History**



## Fee summary



### Fee Details



### Thank You