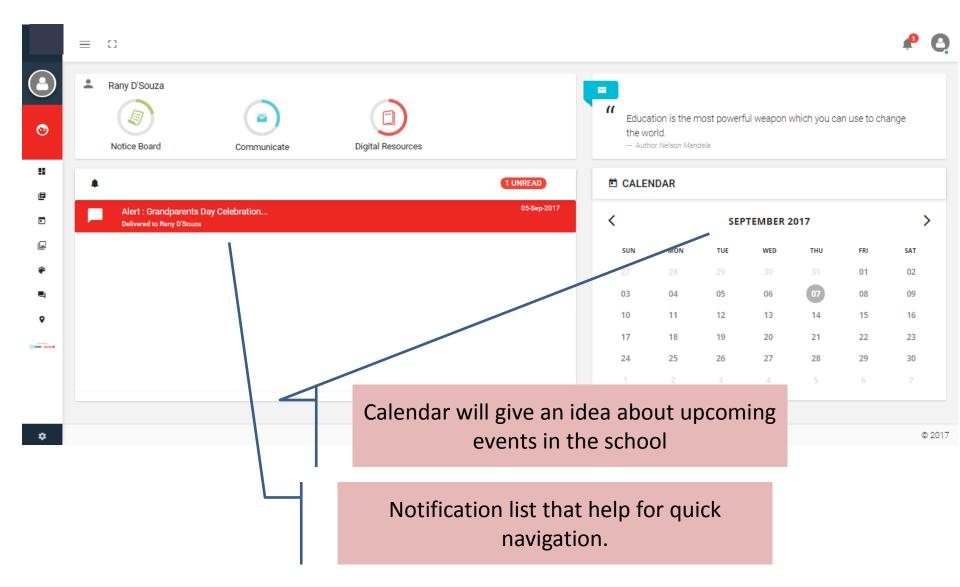

### Login Page

http://www.orison.school



### Dashboard



### Dashboard



### Switch siblings accounts



### Profile



### **Profile**



Basic details of your account. You can view your mobile number, e-mail(as per school records) etc over here.

## Change Password



### **Edit Account**





### **Notification**



### **Notification**



#### **GALLERY**



You can choose albums and browse images of various school events.

#### **GALLERY IMAGE VIEW**



You can also see this in a slide show and also view images in big size mode.

### Calendar



### Calendar View



### Calendar-Week wise



# Calendar-Day wise









#### Communicate View







Select group from the top box to know the list of allowed groups that you can send messages.



After selecting one more multiple groups you will be able to select individual recipient in the TO and CC boxes.



Main body of the letter. You can also do simple formatting using the options above.



You can make multiple attachments in your e-mail.

### Reply, Forward, Read & UnRead



Each e-mail can be replied or forwarded using this link. You can also