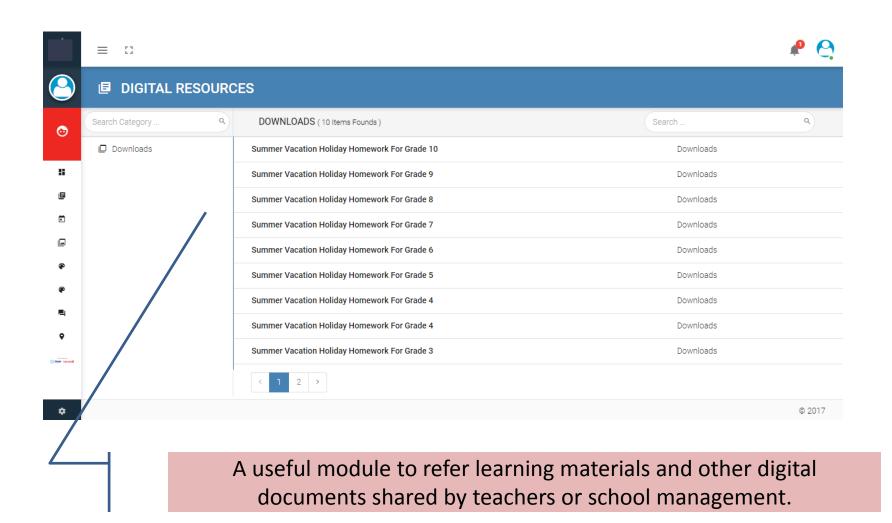

essages.



After selecting one more multiple groups you will be able to select individual recipient in the TO and CC boxes.



Main body of the letter. You can also do simple formatting using the options above.



You can make multiple attachments in your e-mail.

### Reply, Forward, Read & UnRead



Each e-mail can be replied or forwarded using this link. You can also make it in READ state or UNREAD state using the menu that appear on clicking this link

## Reply



Similar to COMPOSE you can use this option. The recipient to send a reply will be usually pre-loaded in this page.

#### **Forward**



Similar to COMPOSE you can use this option. The recipient to forward can be selected after selecting the GROUP/s.

# Report Card (Grade-book)



## Report Card view



### Digital Resources



### Digital Resources - View



## Absence Report



### **Notice Board**



#### **Notice Board View**



## **Payment History**



## Fee summary



### Fee Details



### Thank You