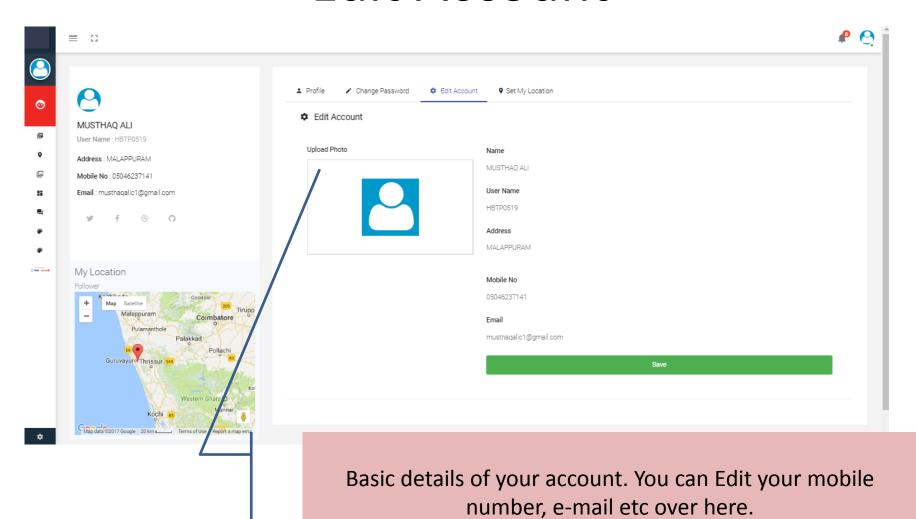

### Login Page

http://www.orison.school



### Dashboard



### Dashboard



### Switch siblings accounts



### Profile



### **Profile**



Basic details of your account. You can view your mobile number, e-mail(as per school records) etc over here.

## Change Password



### **Edit Account**





### **Notification**



### **Notification**



#### **GALLERY**



You can choose albums and browse images of various school events.

#### **GALLERY IMAGE VIEW**



You can also see this in a slide show and also view images in big size mode.

### Calendar



### Calendar View



### Calendar-Week wise



# Calendar-Day wise









#### Communicate View







Select group from the top box to know the list of allowed groups that you can send messages.



After selecting one more multiple groups you will be able to select individual recipient in the TO and CC boxes.



Main body of the letter. You can also do simple formatting using the options above.



You can make multiple attachments in your e-mail.

### Reply, Forward, Read & UnRead



Each e-mail can be replied or forwarded usin