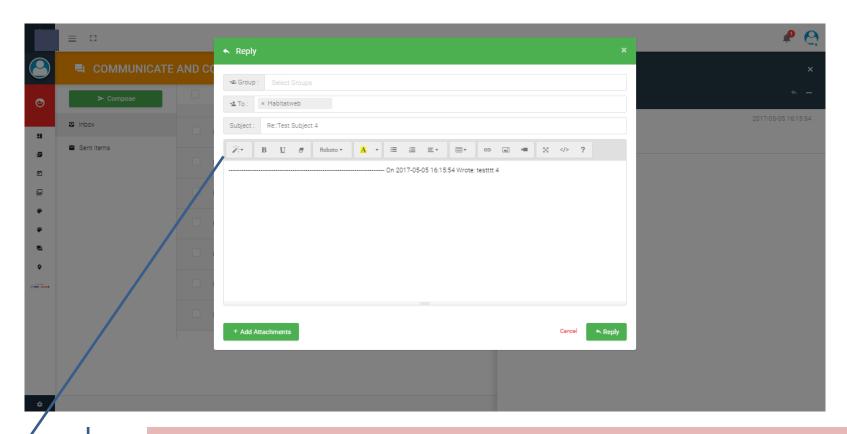

## Reply

Similar to COMPOSE you can use this option. The recipient to send a reply will be usually pre-loaded in this page.