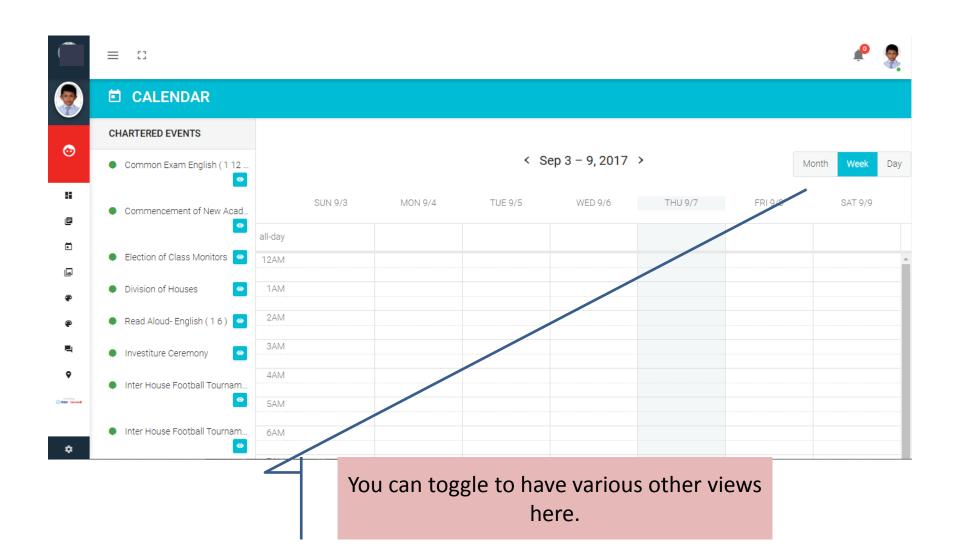

### Login Page

http://www.orison.school



### Dashboard



### Dashboard



### Switch siblings accounts



### Profile



### **Profile**



Basic details of your account. You can view your mobile number, e-mail(as per school records) etc over here.

## Change Password



### **Edit Account**





### **Notification**



### **Notification**



#### **GALLERY**



You can choose albums and browse images of various school events.

#### **GALLERY IMAGE VIEW**



You can also see this in a slide show and also view images in big size mode.

### Calendar



### Calendar View



### Calendar-Week wise



# Calendar-Day wise









#### Communicate View







Select group from the top box to know the list of allowed groups that you can send messages.



After selecting one more multiple groups you will be able to select individual recipient in the TO and CC boxes.



Main body of the letter. You can also do simple formatting using the options above.



You can make multiple attachments in your e-mail.

### Reply, Forward, Read & UnRead



Each e-mail can be replied or forwarded using this link. You can also make it in READ state or UNREAD state using the menu that appear on clicking this link

## Reply



Similar to COMPOSE you can use this option. The recipient to send a reply will be usually pre-loaded in this page.

#### **Forward**



Similar to COMPOSE you can use this option. The