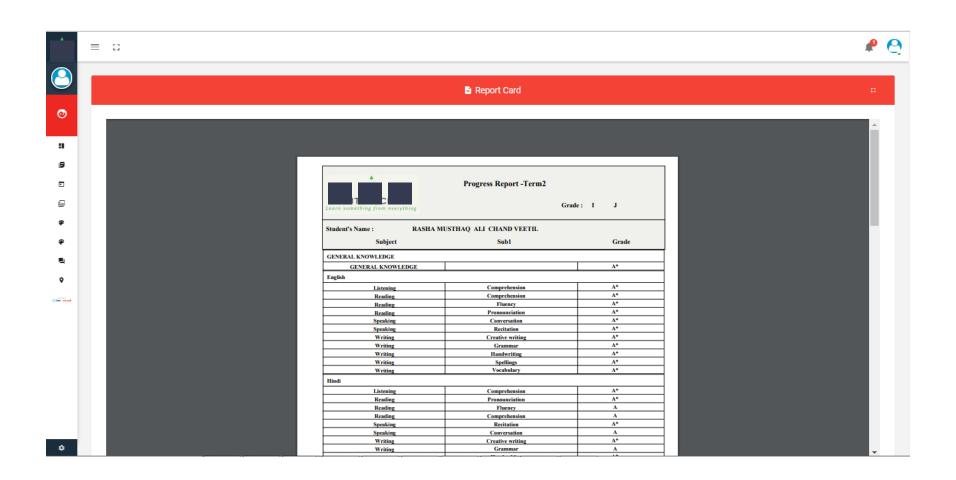

roups that you can send messages.



After selecting one more multiple groups you will be able to select individual recipient in the TO and CC boxes.



Main body of the letter. You can also do simple formatting using the options above.



You can make multiple attachments in your e-mail.

### Reply, Forward, Read & UnRead



Each e-mail can be replied or forwarded using this link. You can also make it in READ state or UNREAD state using the menu that appear on clicking this link

## Reply



Similar to COMPOSE you can use this option. The recipient to send a reply will be usually pre-loaded in this page.

#### **Forward**



Similar to COMPOSE you can use this option. The recipient to forward can be selected after selecting the GROUP/s.

# Report Card (Grade-book)



## Report Card view



### Digital Resources



### Digital Resources - View



## Absence Report



### **Notice Board**



#### **Notice Board View**



## **Payment History**



## Fee summary



### Fee Details



### Thank You