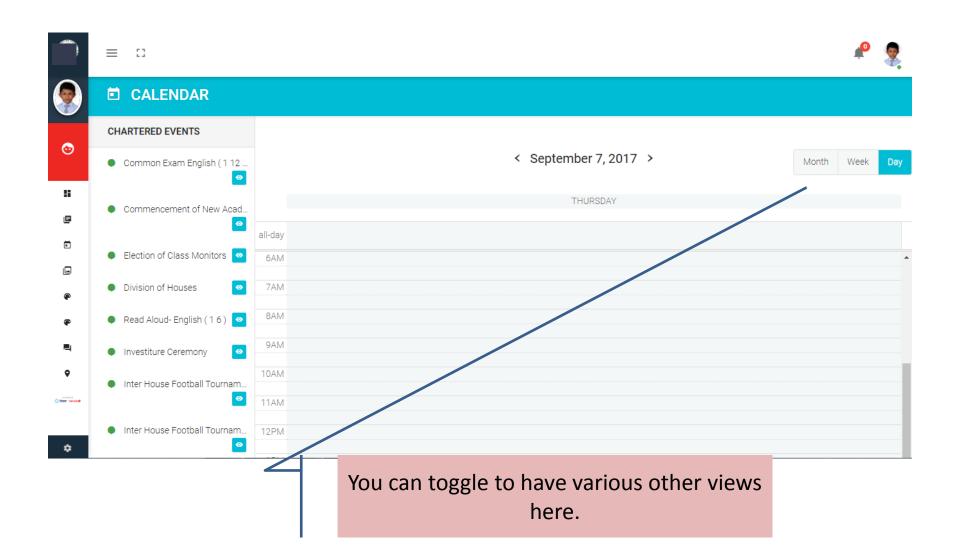

### Login Page

http://www.orison.school



### Dashboard



### Dashboard



### Switch siblings accounts



### Profile



### **Profile**



Basic details of your account. You can view your mobile number, e-mail(as per school records) etc over here.

## Change Password



### **Edit Account**





### **Notification**



### **Notification**



#### **GALLERY**



You can choose albums and browse images of various school events.

#### **GALLERY IMAGE VIEW**



You can also see this in a slide show and also view images in big size mode.

### Calendar



### Calendar View



### Calendar-Week wise



# Calendar-Day wise









#### Communicate View







Select group from the top box to know the list of allowed groups that you can send messages.



After selecting one more multiple groups you will be able to select individual recipient in the TO and CC boxes.



Main body of the letter. You can also do simple formatting using the options above.



You can make multiple attachments in your e-mail.

### Reply, Forward, Read & UnRead



Each e-mail can be replied or forwarded using this link. You can also make it in READ state or UNREAD state using the menu that appear on clicking this link

## Reply



Similar to COMPOSE you can use this option. The recipient to send a reply will be usually pre-loaded in this page.

#### **Forward**



Similar to COMPOSE you can use this option. The recipient to forward c