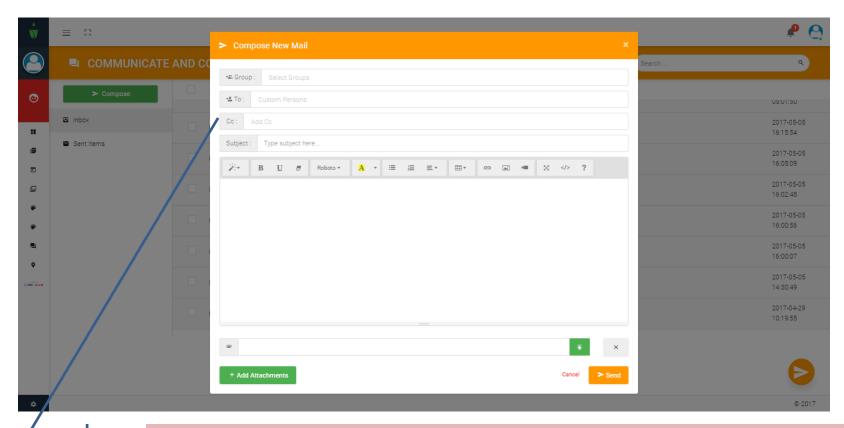

Main body of the letter. You can also do simple formatting using the options above.

You can make multiple attachments in your e-mail.