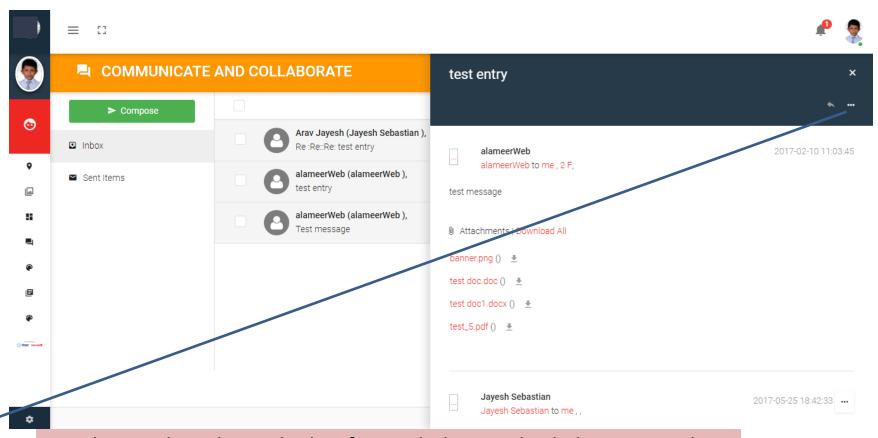

### Reply, Forward, Read & UnRead

Each e-mail can be replied or forwarded using this link. You can also make it in READ state or UNREAD state using the menu that appear on clicking this link